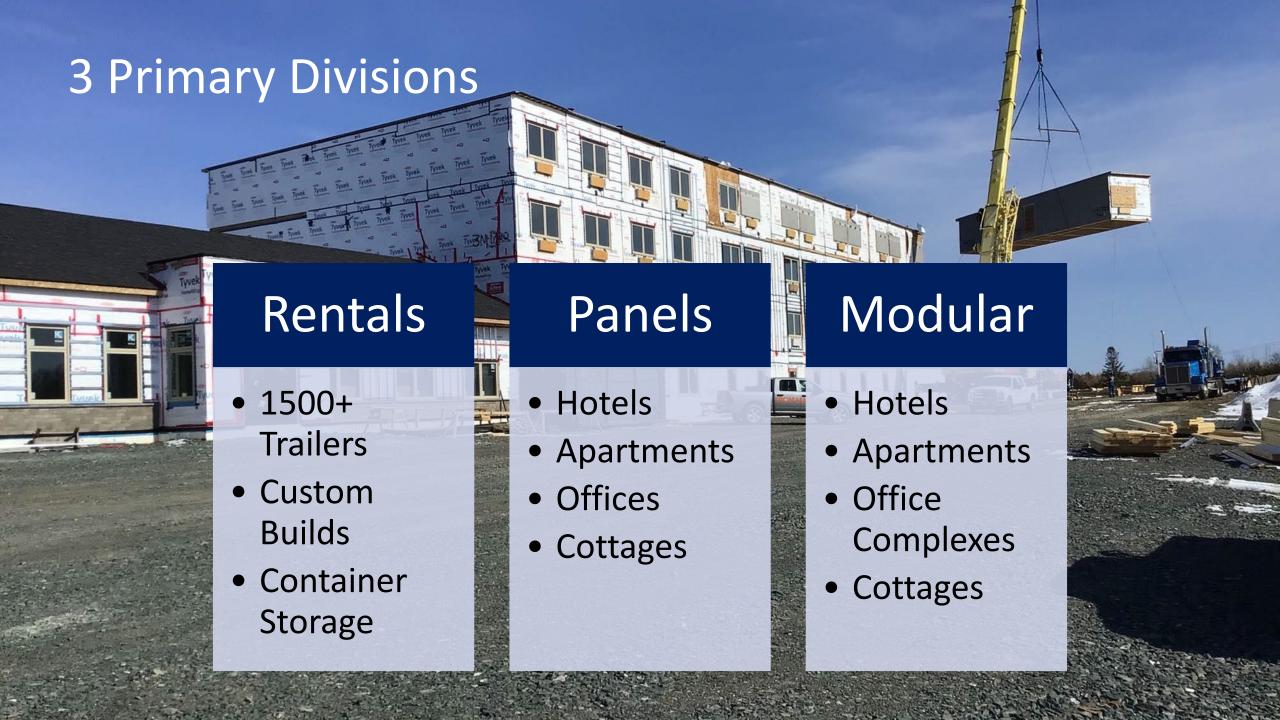

## Custom Modular Buildings

- Keeps construction on-time and on-budget.
- Keeps projects out of the elements
- Limited Waste
- Speeds up construction schedule
- Fits a wide variety of construction projects
  - Hotels
  - Apartments
  - Office complexes
  - Camps
  - Housing
  - Cottages